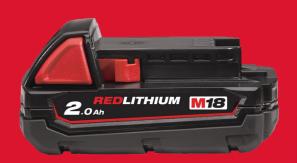

## M18™ 2.0 AH BATTERY

- Sophisticated electronics: REDLINK™ intelligence
- Overload protection Prevents user from damaging their cordless power tool investment in abusive situations
- Temperature management system Keeps battery in ideal temperature range to provide maximum life
- Individual cell monitoring Ensures optimal charge and discharge for maximum life
- Up to 2X more run time, 20% more power, and Up to 2X more recharges\*
- \*Compared with other Lithium-Ion technologies and / or with previous MILWAUKEE® battery technology. Results depend on voltage, tool, and application.
- Integrated weld frame
- Cell separator

| Battery pack capacity (Ah)    | 2.0        |
|-------------------------------|------------|
| Charge time M12-18 AC charger | 40 min     |
| Charge time M12-18 C charger  | 40 min     |
| Charge time M12-18 FC charger | 26 min     |
| Charge time M1418C6 charger   | 40 min     |
| Weight (kg)                   | 0.4        |
| Article Number                | 4932430062 |
|                               |            |