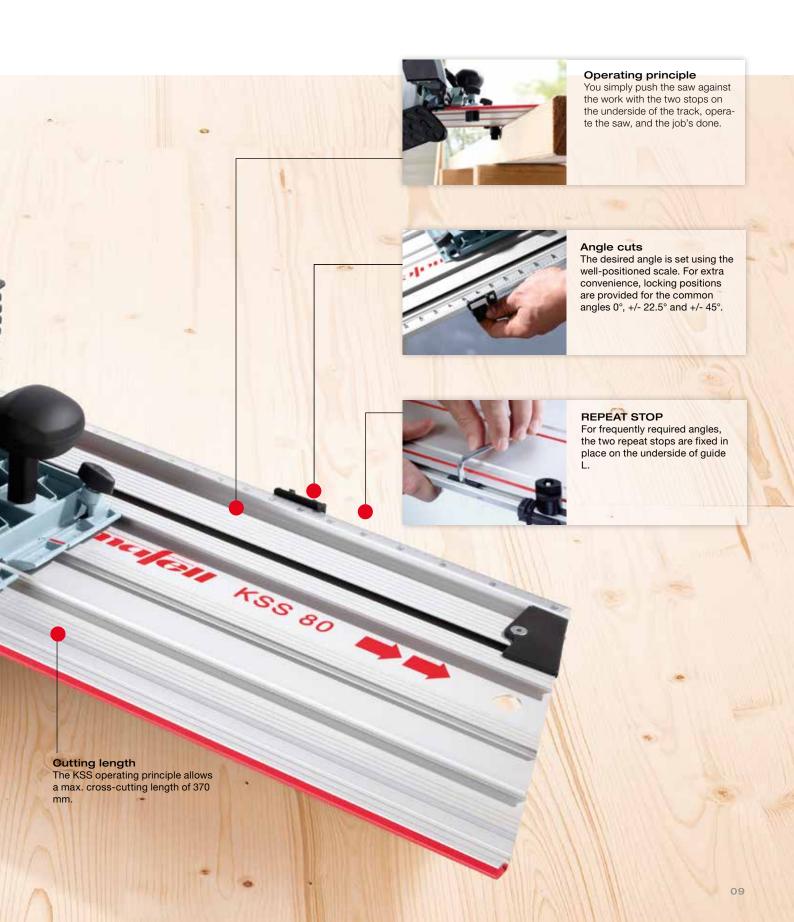

#### Cross cuts

An ideal application for guide L is cutting structural timber to length, with a max. cutting depth of 82 mm and a max. cross-cutting length of 370 mm.

# The KSS system: Making light work of perfect cross-cuts.

The KSS 80 offers even greater ease of use for frequent cross-cuts. The specially designed guide track makes cross-cutting faster and neater than ever before - down to a depth of 82 mm.