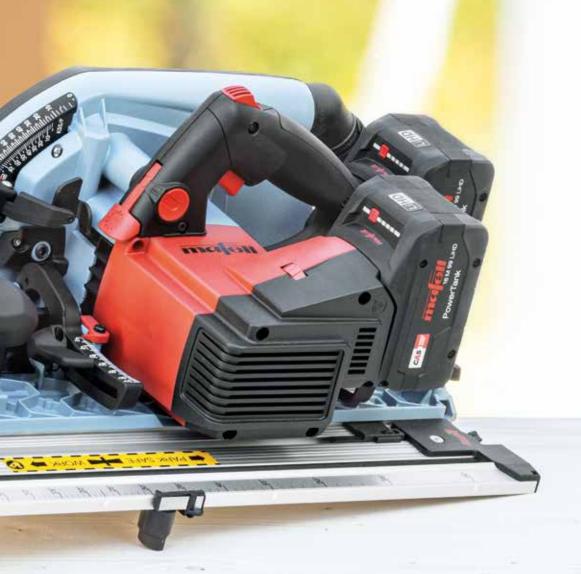

#### Rip cuts

Ripping with a guide rail or parallel fence and an ample cutting depth. The two high-performance 18 V batteries of the K 85-18 combine to deliver a sustained output of 36 V.

The portable circular saw K85, the new battery version K85-18 and cross-cutting system KSS80 convince with practical solutions for noticeably more ease of use and efficiency.

**NEW:** With 2 CAS batteries for exceptional power, independence and thanks to the CAS battery system, nothing stands in the way of flexible use of other system partners.

# The K 85 / K 85-18: Welcome to the future of sawing.

The K 85 / K 85-18 saws are perfectly equipped to meet the future challenges of the woodworking trades. Not only in view of their exemplary material and build qualities, but also thanks to their well-conceived user-friendliness and compatible dual-battery technology.