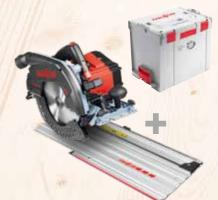

#### 91E302 Cordless Portable Circular Saw K 85-18 PURE in L-MAX

- 1 TCT saw blade 237 x 1,8/2,5 x 30 mm (9 5/16 in.), AT, 12 teeth
- 1 Parallel guide fence K 85-PA
- 1 Allen key 5 mm

#### 91E302 + 208171 Cordless Portable Circular Saw K 85-18 PURE in L-MAX

- 1 TCT saw blade 237 x 1,8/2,5 x 30 mm (9 5/16 in.), AT, 12 teeth
- 1 Parallel guide fence K 85-PA
- 1 Allen key 5 mm
- +
- 1 Guide track L