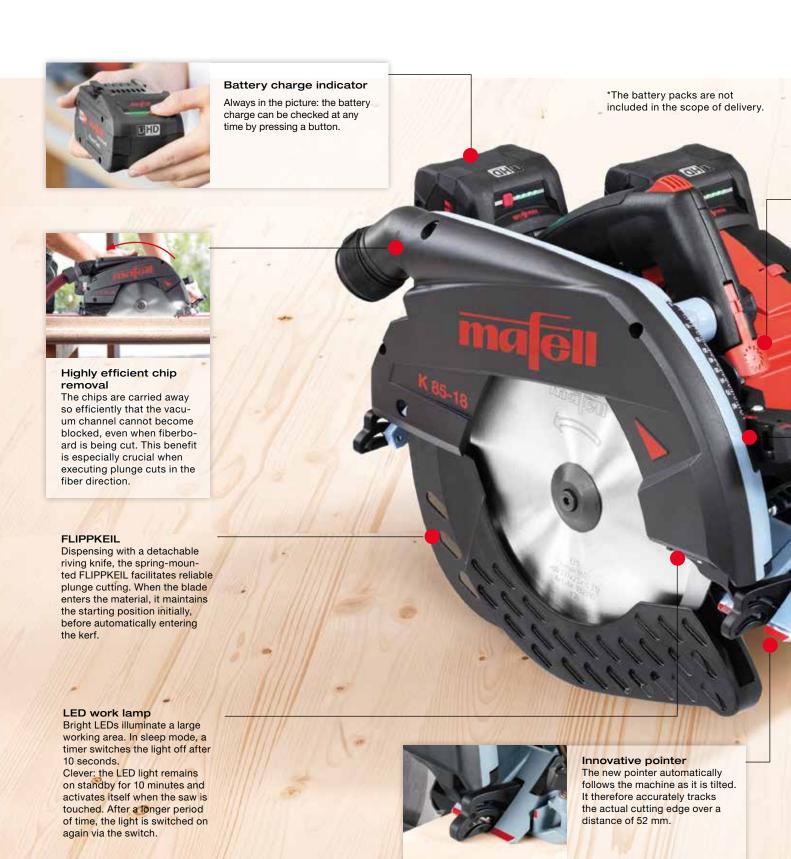

#### **NEW: LED work lamp**

Bright LEDs illuminate a large working area. In sleep mode, a timer switches the light off after 10 seconds.

**NEW:** With 2 CAS batteries for exceptional power, independence and thanks to the CAS battery system, nothing stands in the way of flexible use of other system partners.