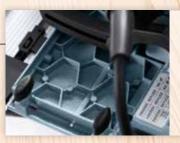

#### High build quality

The honeycomb design of the magnesium die-cast baseplate achieves extreme rigidity and an optimized weight profile.