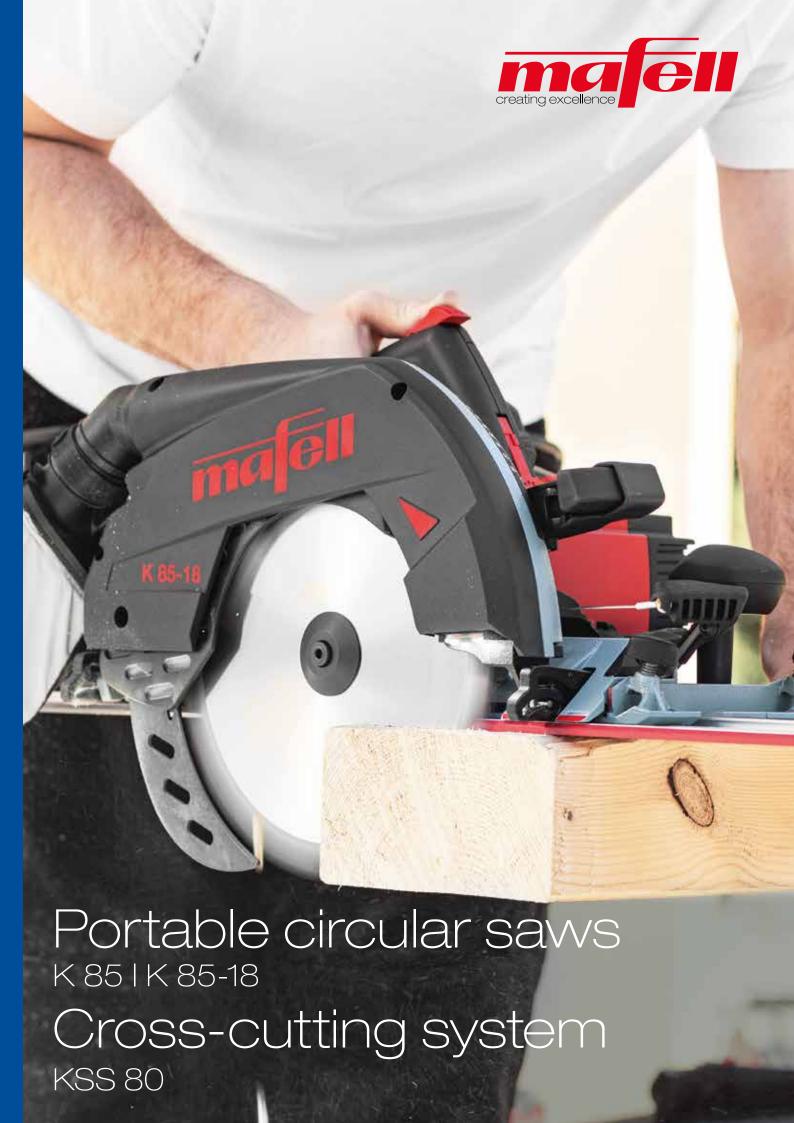

#### Rip cuts

Ripping with a guide rail or parallel fence and an ample cutting depth. The two high-performance 18 V batteries of the K 85-18 combine to deliver a sustained output of 36 V.

The portable circular saw K85, the new battery version K85-18 and cross-cutting system KSS80 convince with practical solutions for noticeably more ease of use and efficiency.

# The KSS system: Making light work of perfect cross-cuts.

The KSS 80 offers even greater ease of use for frequent cross-cuts. The specially designed guide track makes cross-cutting faster and neater than ever before - down to a depth of 82 mm.