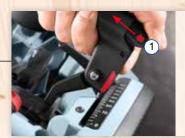

## Fast and reliable cutting depth adjustment

The 2-in-1 functionality allows the cutting depth to be set quickly and reliably. Simply release lock (1), set the cutting depth on the scale, and re-engage the lock. Plunge cuts are controlled by the same method.

### Ergonomic depth adjustment

The 2-in-1 functionality allows the cutting depth to be set quickly and reliably. Simply release lock, set the cutting depth on the scale, and reengage the lock. Plunge cuts are controlled by the same method.