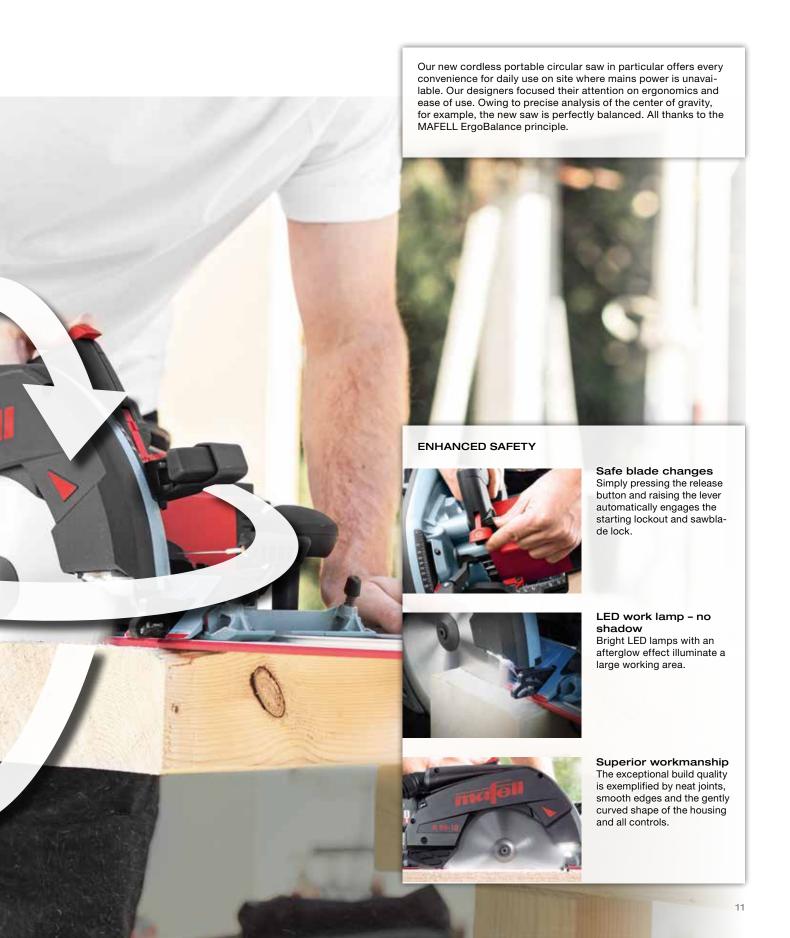

#### ErgoBalance principle

With the MAFELL ErgoBalance-Concept, our portable circular saws are optimized for all types of work. This not only enables precise work, but also optimum ergonomic guidance. This effectively prevents fatigue - despite twice the battery power.

# Making perfect saw cuts even easier to achieve.

Whether working close to the edge, executing perfect cross-cuts, or plunge or angle cuts, facilitating rapid blade changes, or offering an elegant solution for adjusting the cutting depth, the K 85-18 / K 85 and KSS 80 epitomize ease of use and efficiency.

### Manual retraction of pivoting guard

The pivoting guard is quickly and simply retracted from the saws' second handle. This allows the machine to be offered up easily and reliably, especially when executing bevel cuts.

For a fast blade change, simply press the release button, lift the lever and lock the pivoting guard in the housing.