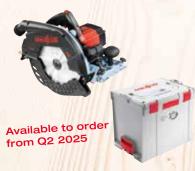

dless Portable Circular Saw K 85-18 PURE in L-MAX

- 1 TCT saw blade 237 x 1,8/2,5 x 30 mm (9 5/16 in.), AT, 12 teeth
- 1 Parallel guide fence K 85-PA
- 1 Allen key 5 mm

#### 91E701 Portable Circular Saw K 85

- 1 TCT saw blade 237 x 1,8/2,5 x 30 mm (9 5/16 in.), AT, 12 teeth
- 1 Allen key 5 mm
- 1 Mains cable 10 m (32.8 ft)

#### 91F201 Cross-Cutting System KSS 80

- 1 TCT saw blade 237 x 1,8/2,5 x 30 mm (9 5/16 in.), AT, 12 teeth
- 1 Allen key 5 mm
- 1 Parallel guide fence K 85-PA
- 1 Guide track L
- 1 Mains cable 10 m (32.8 ft)



#### Ausführung

Delivery scope includes

#### 91E302 + 208171 Cordless Portable Circular Saw K 85-18 PURE in L-MAX

- 1 TCT saw blade 237 x 1,8/2,5 x 30 mm (9 5/16 in.), AT, 12 teeth
- 1 Parallel guide fence K 85-PA
- 1 Allen key 5 mm
- +
- 1 Guide track L



#### 91E702 Portable Circular Saw K 85 in L-MAX

- 1 TCT saw blade 237 x 1,8/2,5 x 30 mm (9 5/16 in.), AT, 12 teeth
- 1 Allen key 5 mm
- 1 Parallel guide fence K 85-PA
- 1 Mains cable 10 m (32.8 ft)

# Tools / Special accessories

| Illustration | Designation                                                            | Order<br>No. | Illustration