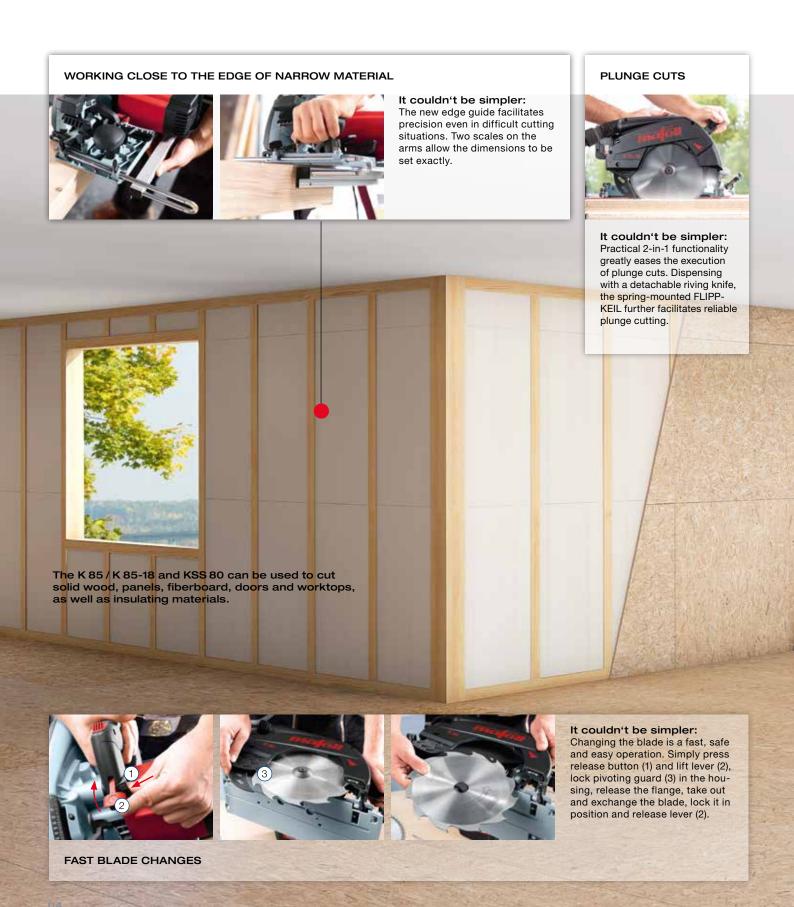

# Making perfect saw cuts even easier to achieve.

Whether working close to the edge, executing perfect cross-cuts, or plunge or angle cuts, facilitating rapid blade changes, or offering an elegant solution for adjusting the cutting depth, the K 85-18 / K 85 and KSS 80 epitomize ease of use and efficiency.

For a fast blade change, simply press the release button, lift the lever and lock the pivoting guard in the housing.

## Fast and reliable cutting depth adjustment

The 2-in-1 functionality allows the cutting depth to be set quickly and reliably. Simply release lock (1), set the cutting depth on the scale, and re-engage the lock. Plunge cuts are controlled by the same method.