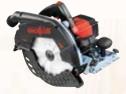

Available to order from Q2 2025

#### 91E302 + 208171 Cordless Portable Circular Saw K 85-18 PURE in L-MAX

- 1 TCT saw blade 237 x 1,8/2,5 x 30 mm (9 5/16 in.), AT, 12 teeth
- 1 Parallel guide fence K 85-PA
- 1 Allen key 5 mm
- +
- 1 Guide track L