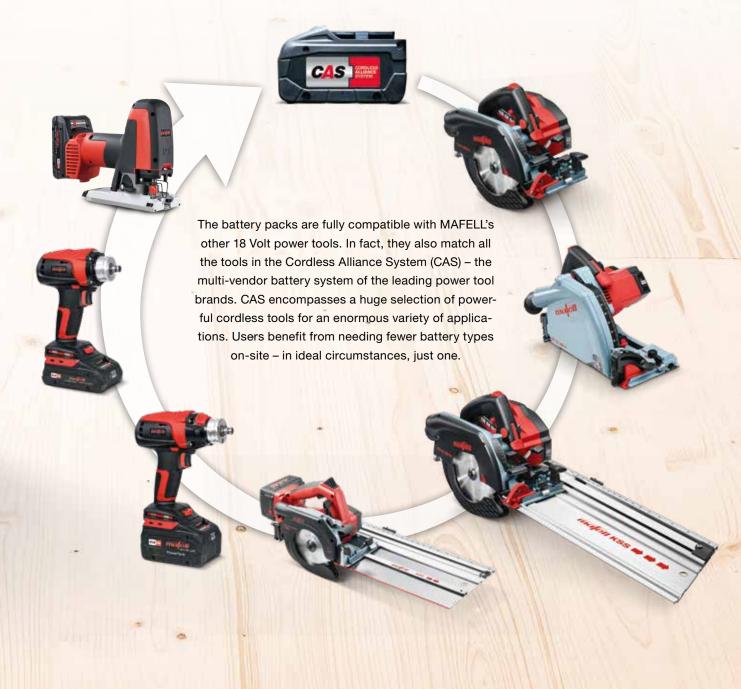

#### 91E302 Cordless Portable Circular Saw K 85-18 PURE in L-MAX

- 1 TCT saw blade 237 x 1,8/2,5 x 30 mm (9 5/16 in.), AT, 12 teeth
- 1 Parallel guide fence K 85-PA
- 1 Allen key 5 mm

#### 91E302 + 208171 Cordless Portable Circular Saw K 85-18 PURE in L-MAX

- 1 TCT saw blade 237 x 1,8/2,5 x 30 mm (9 5/16 in.), AT, 12 teeth
- 1 Parallel guide fence K 85-PA
- 1 Allen key 5 mm
- +
- 1 Guide track L