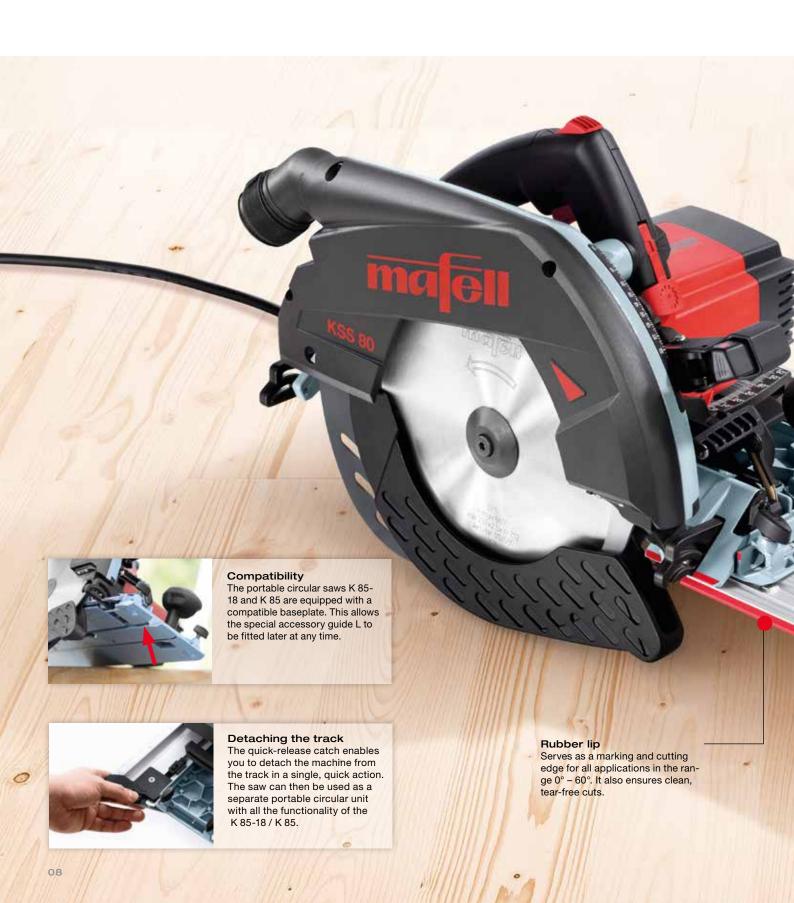

# Making perfect saw cuts even easier to achieve.

Whether working close to the edge, executing perfect cross-cuts, or plunge or angle cuts, facilitating rapid blade changes, or offering an elegant solution for adjusting the cutting depth, the K 85-18 / K 85 and KSS 80 epitomize ease of use and efficiency.

# The K 85 / K 85-18: Welcome to the future of sawing.

The K 85 / K 85-18 saws are perfectly equipped to meet the future challenges of the woodworking trades. Not only in view of their exemplary material and build qualities, but also thanks to their well-conceived user-friendliness and compatible dual-battery technology.

# The KSS system: Making light work of perfect cross-cuts.

The KSS 80 offers even greater ease of use for frequent cross-cuts. The specially designed guide track makes cross-cutting faster and neater than ever before - down to a depth of 82 mm.