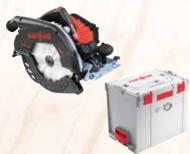

# The K 85 / K 85-18: Welcome to the future of sawing.

The K 85 / K 85-18 saws are perfectly equipped to meet the future challenges of the woodworking trades. Not only in view of their exemplary material and build qualities, but also thanks to their well-conceived user-friendliness and compatible dual-battery technology.

# The KSS system: Making light work of perfect cross-cuts.

The KSS 80 offers even greater ease of use for frequent cross-cuts. The specially designed guide track makes cross-cutting faster and neater than ever before - down to a depth of 82 mm.