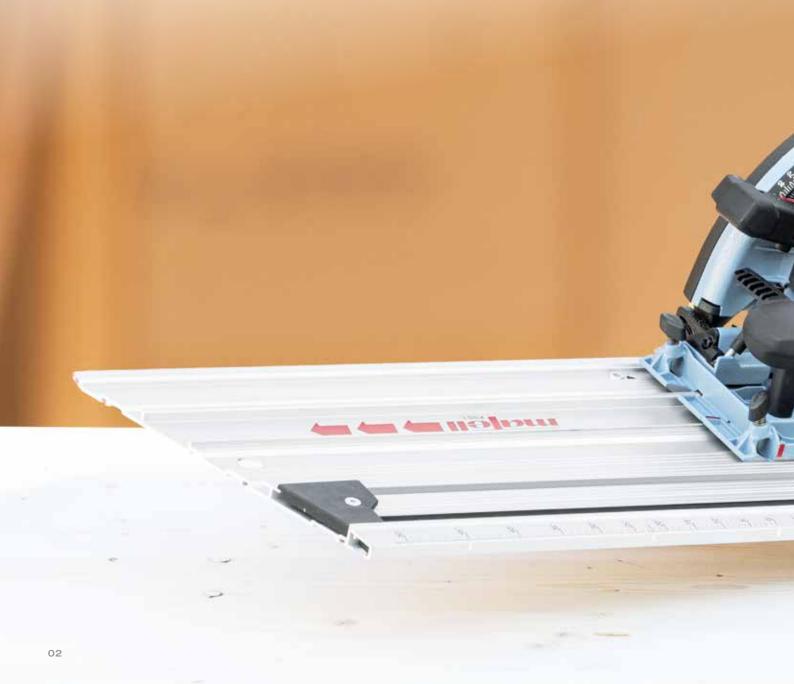

#### Rip cuts

Ripping with a guide rail or parallel fence and an ample cutting depth. The two high-performance 18 V batteries of the K 85-18 combine to deliver a sustained output of 36 V.

The portable circular saw K85, the new battery version K85-18 and cross-cutting system KSS80 convince with practical solutions for noticeably more ease of use and efficiency.

# The KSS system: Making light work of perfect cross-cuts.

The KSS 80 offers even greater ease of use for frequent cross-cuts. The specially designed guide track makes cross-cutting faster and neater than ever before - down to a depth of 82 mm.