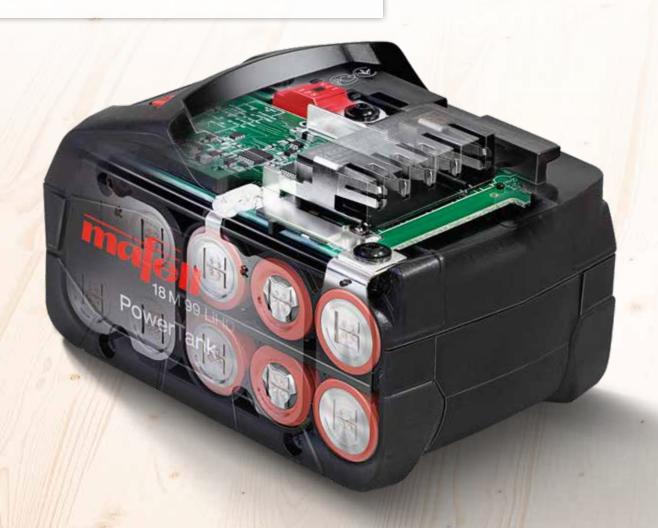

#### **ENHANCED PERFORMANCE**

- New LiHD cell technology+ in a re-engineered power pack.
- High-current busbars and enlarged contacts.
- Special copper alloy cell connectors for 3x enhanced conductivity.

#### LONGER SERVICE LIFE, EXTREMELY RUGGED

- Outstanding protection against internal contamination provided by full encapsulation, varnished circuit boards and the well sealed cover.
- Cells protected by rubber buffers.
- More usable energy results in less frequent charging.
- Rubberized battery pack offers non-slip stability and impact protection.

#### LONGER RUNTIME

 More active material in the cells, use of high-grade materials (silver and copper). The upgraded PowerTanks for our cordless tools feature advanced processor-controlled battery technology. A key advantage lies in continuous monitoring of all the relevant parameters of the individual battery cells, including temperature and charge. The floating battery cells are also ideally protected against mechanical influences. This ensures a prolonged long service and fewer downtimes.