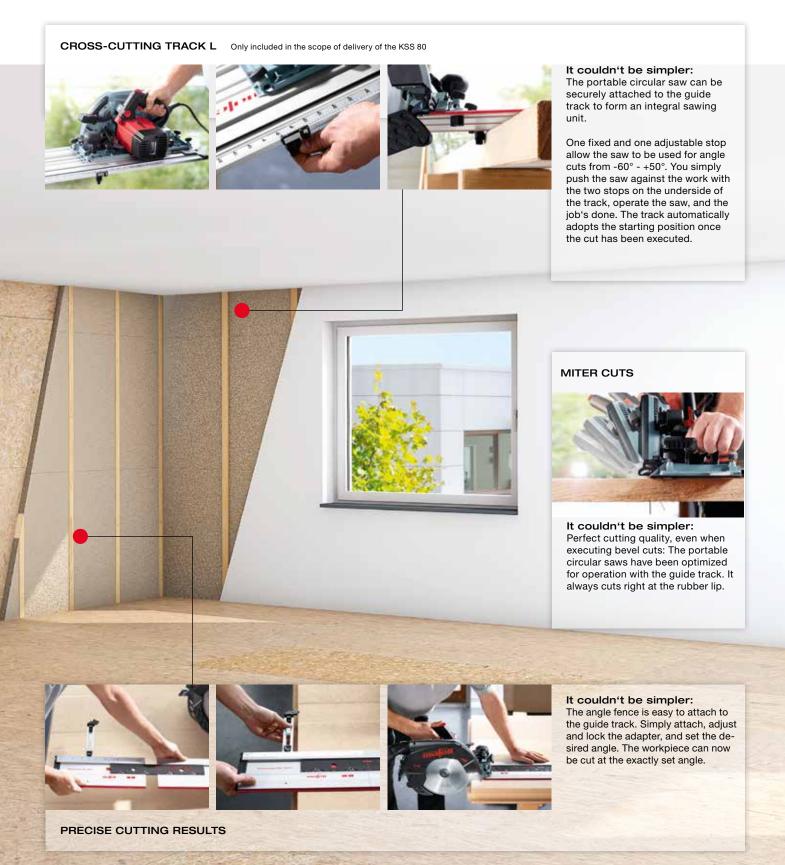

#### Cross cuts

An ideal application for guide L is cutting structural timber to length, with a max. cutting depth of 82 mm and a max. cross-cutting length of 370 mm.

# The KSS system: Making light work of perfect cross-cuts.

The KSS 80 offers even greater ease of use for frequent cross-cuts. The specially designed guide track makes cross-cutting faster and neater than ever before - down to a depth of 82 mm.